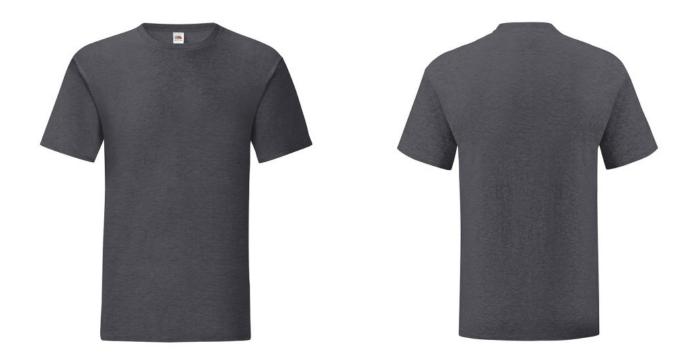

### **Basic informations**

Size: S

Color: Dark ash gray

## **Specification**

Fruit of the Loom, ICONIC 150T, cotton T-shirt. T-shirt made from 52% cotton 48% polyester. T-shirt 150gm / m2. Regular size T-shirt with modern cut, normal collar. Modern design. Branded T-shirt. Branding Type: DTG, screen printing.